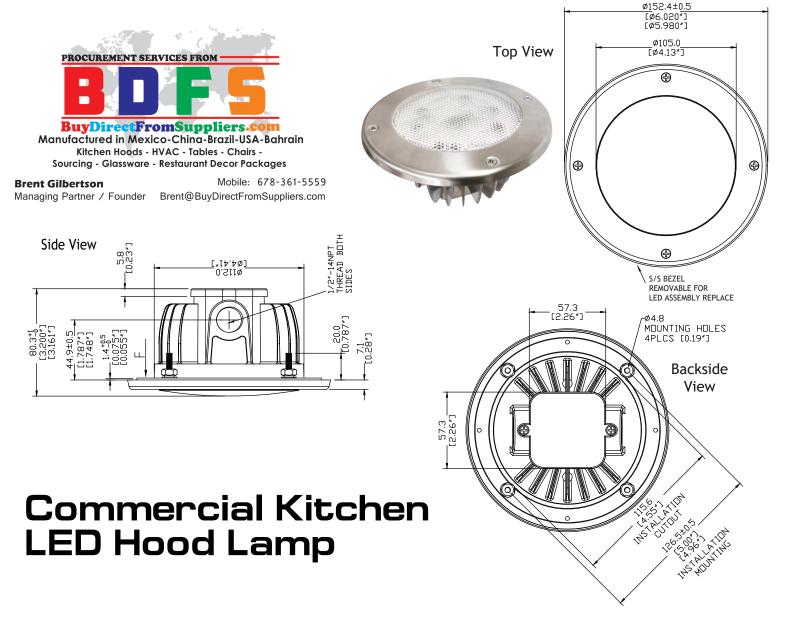

- Gaskets permanently affixed save installation time
- Designed for convenient installation to pre-wired hoods
- Greaseproof, waterproof and heatproof construction
- Aluminum fixtures are furnished with a brushed finish
- UL, ETL, NSF, ES, ROHS and Energy Star
- Feature allows for quick installation
- Saves up to 80% of the energy of an equivalent incandescent bulb
- When installed on 36" centers, provides 50 foot-candles to typical cooking surface for exhaust hoods mounted at 84" A.F.F.
- Suitable for dry and wet locations
- Life expectancy is 50,000 hours, approximately 50 times longer than typical incandescent 100W bulbs
- 120v 60Hz 16W-3500K(Warm White) with Clear Tempered Glass
- Dimmer option available with dimmable power supplies